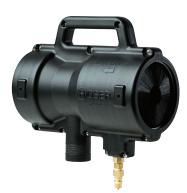

## CLEAN AND DRY YOUR HOSE IN ONE PASS

Stop messing with towels! Quickly and easily blast scum from your vacuum and solution hoses with the Hoser hose washing tool. Whether you pulled your hoses across a flower bed, or across the floor after a sewage job, the Hoser is a must for keeping hoses, and more importantly, your customers' floors clean.

## **FEATURES**

- Internal cleaning ring blasts hose from all sides
- Vacuum channel quickly removes water
- Shatterproof glass-filled polypropylene plastic
- Rated for use from 100 1,000 PSI
- Can attach to 1.5" or 2" vacuum hose
- Cleans vacuum hose with Flash Cuffs attached
- 3 internal scrubbing brushes and 2 rubber squeegees for superior agitation and water removal