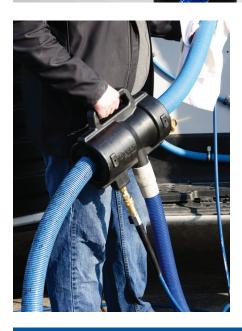

Blasting Scum and Keeping Your Customers' Floors Safe

## CLEAN AND DRY YOUR HOSE IN ONE PASS

Stop messing with towels! Quickly and easily blast scum from your vacuum and solution hoses with the Hoser hose washing tool. Whether you pulled your hoses across a flower bed, or across the floor after a sewage job, the Hoser is a must for keeping hoses, and more importantly, your customers' floors clean.

## **FEATURES**

- Internal cleaning ring blasts hose from all sides
- Vacuum channel quickly removes water
- Shatterproof glass-filled polypropylene plastic
- Rated for use from 100 1,000 PSI
- Can attach to 1.5" or 2" vacuum hose
- Cleans vacuum hose with Flash Cuffs attached
- 3 internal scrubbing brushes and 2 rubber squeegees for superior agitation and water removal